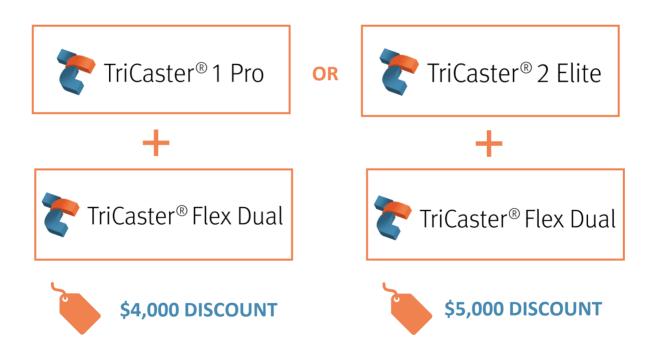

Purchase a TriCaster 1 Pro or TriCaster 2 Elite, add our mighty TriCaster Flex Dual Control Panel and you could receive up to \$5,000 off the total price. TriCaster 1 Pro and 2 Elite are two of our most powerful live production tools and there is only one way to get the very best out of them — using our award-winning TriCaster Flex Dual. It offers more control and user-definable workflows than ever before and with our best discount ever.

TriCaster and Control Panel must appear on the same order to benefit from discount.

Cannot be combined with any other promotion or Trade-In credit offer.